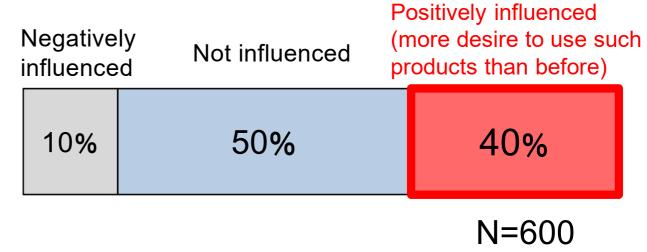

# (Reference) Skin care awareness survey

Q: Have you experienced skin issues within the last 2-3 months?

Q: Have environmental changes such as those stemming from the COVID-19 pandemic influenced your desire to use products that are safer for your skin?

Survey period: July 31-Aug 2