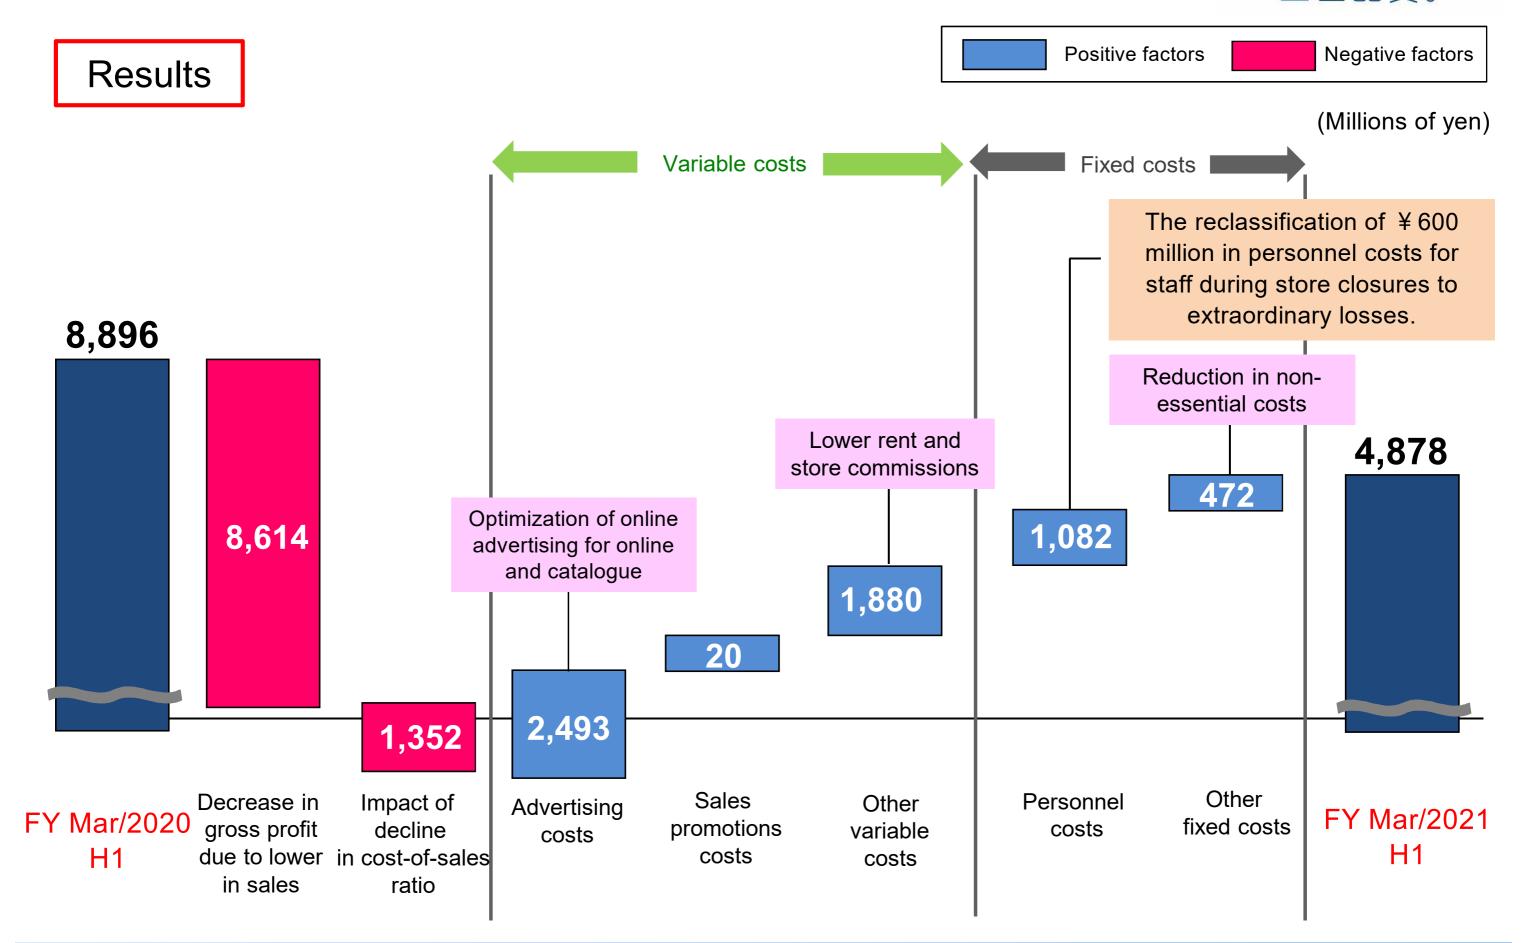

,573                         | _            |

### Sales breakdown(6-month period)

| Results by cosmetics brand | FANCL   | 22,986 | -28.4%(Domestic:-28.0%、Overseas:-33.1%) |
|----------------------------|---------|--------|-----------------------------------------|
|                            | ATTENIR | 5,905  | -8.2%                                   |
|                            | boscia  | 1,121  | +20.4%                                  |
| Nutritional supplements    |         | 19,485 | -15.1%(Domestic:-17.2%、Overseas:+20.4%) |

### Direct Store Inbound sales



# Q2 (July-September) sales analysis



正直品質。

Sales via direct sales channels (domestic) and overseas sales channels increased, demonstrating multi-channel strengths



# Analysis of change in Operating income



正直品質。



Full year outlook

## Full-year forecast revisions



(Units: billions of yen)



# Full-year outlook to March 2021



正直品質。

| (Millio                     | ons of yen)                   | FY to March<br>2021 | FY to March<br>2021<br>(Revised plan) | Change  | Change YoY |
|-----------------------------|-------------------------------|---------------------|---------------------------------------|---------|------------|
| Sales                       |                               | 127,000             | 120,000                               | (7,000) | (5.4%)     |
| Cosme                       | tics                          | 74,100              | 67,800                                | (6,300) | (10.7%)    |
| Nutrition                   | Nutritional supplements 44,80 |