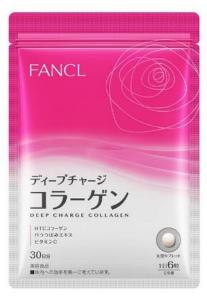

#### Launch of DEEP CHARGE COLLAGEN

From December, three different variations of DEEP CHARGE COLLAGEN (pill, powder, jelly) to be sequentially launched