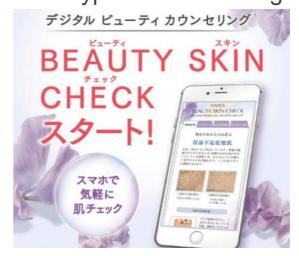

#### Diagnosis app launch (store app)

Offer skin care recommendations for each skin type based on diagnosis