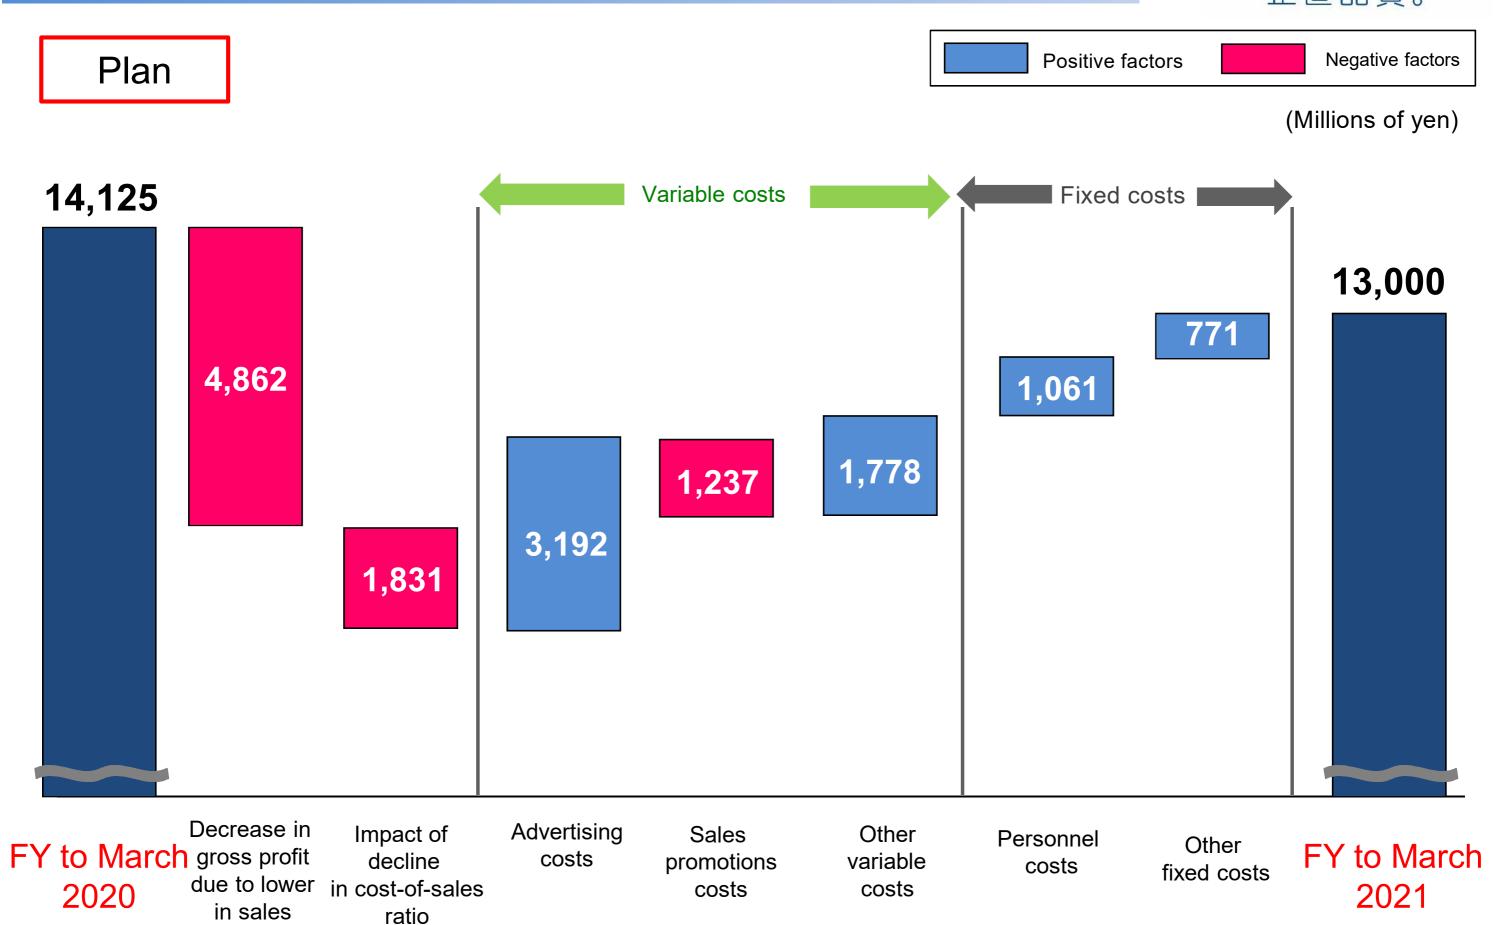

# Analysis of change in Operating income

正直品質。

Full year outlook

# Full-year outlook to March 2021

正直品質。

| (Millio                     | ons of yen)                   | FY to March<br>2021 | FY to March<br>2021<br>(Revised plan) | Change  | Change YoY |
|-----------------------------|-------------------------------|---------------------|---------------------------------------|---------|------------|
| Sales                       |                               | 127,000             | 120,000                               | (7,000) | (5.4%)     |
| Cosme                       | tics                          | 74,100              | 67,800                                | (6,300) | (10.7%)    |
| Nutrition                   | Nutritional supplements 44,80 |                     | 43,450                                | (1,350) | (1.3%)     |
| Other                       |                               | 8,100               | 8,750                                 | +650    | +26.6%     |
|                             | Hatsuga<br>Genmai             | 2,100               | 2,300                                 | +200    | +13.2%     |
|                             | Kale Juice                    | 2,550               | 2,450                                 | (100)   | +1.2%      |
| Operatir                    | ng income                     | 14,500              | 13,000                                | (1,500) | (8.0%)     |
| Ordinary income  Net income |                               | 14,600              | 13,200                                | (1,400) | (7.8%)     |
|                             |                               | 10,000              | 9,000                                 | (1,000) | (9.9%)     |