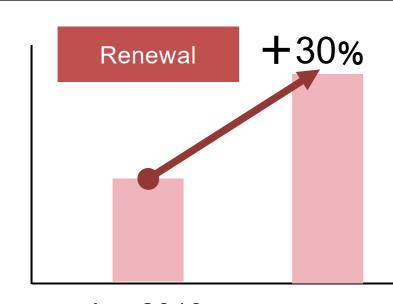

### Buyer breakdown

Existing serum users

New serum users

70%

30%

New serum users account for 30%. Aiming to double originally planned sales