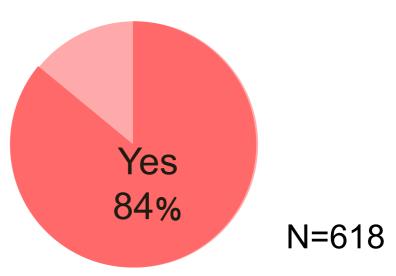

# (Reference) Skin care awareness survey

Q: Have you experienced skin issues within the last 2-3 months?

Q: Have environmental changes such as those stemming from the COVID-19 pandemic influenced your desire to use products that are safer for your skin?

Survey period: July 31-Aug 2