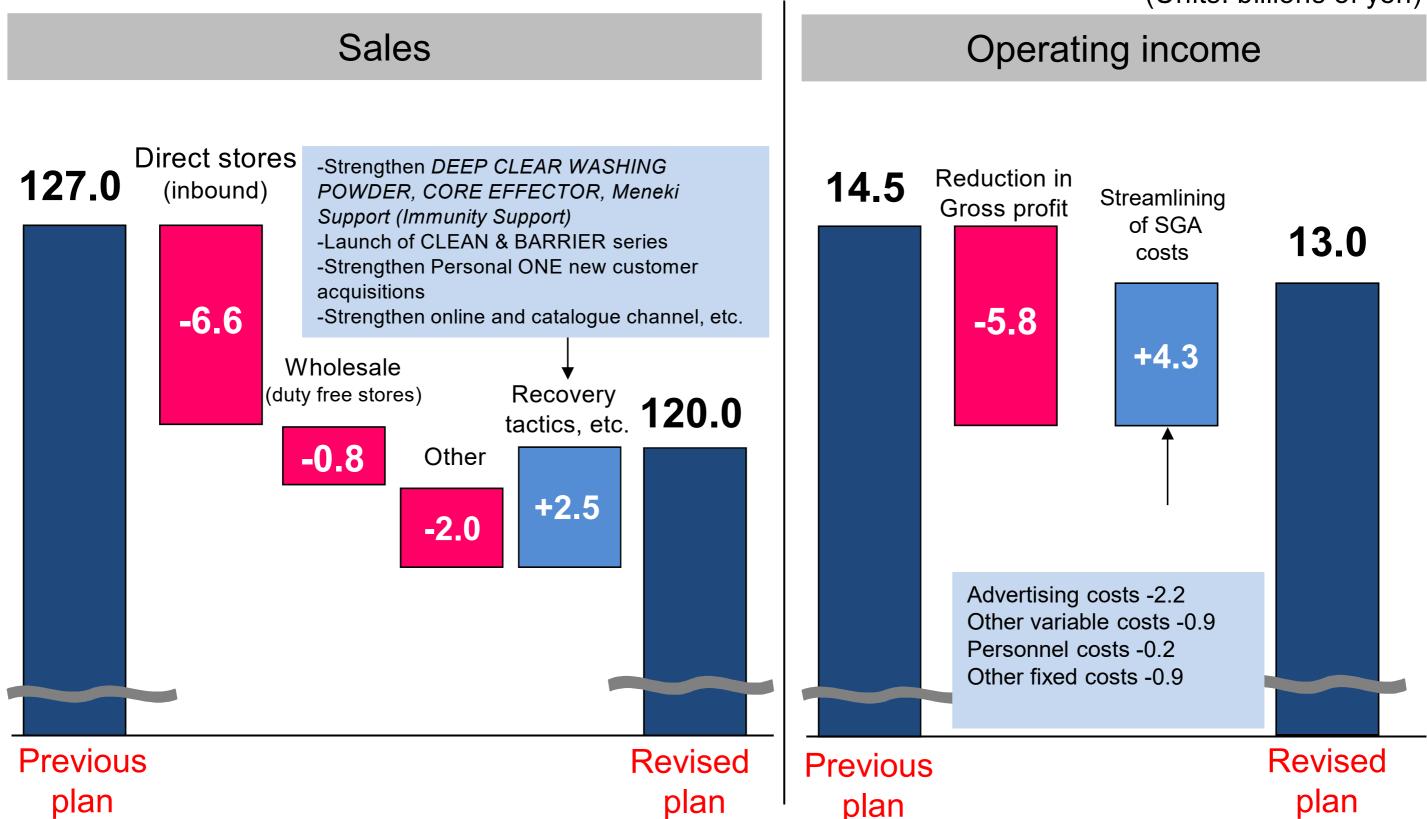

## Full-year forecast revisions

(Units: billions of yen)

# Full-year outlook to March 2021

正直品質。

| (Millio                     | ons of yen)                   | FY to March<br>2021 | FY to March<br>2021<br>(Revised plan) | Change  | Change YoY |
|-----------------------------|-------------------------------|---------------------|---------------------------------------|---------|------------|
| Sales                       |                               | 127,000             | 120,000                               | (7,000) | (5.4%)     |
| Cosme                       | tics                          | 74,100              | 67,800                                | (6,300) | (10.7%)    |
| Nutrition                   | Nutritional supplements 44,80 |                     | 43,450                                | (1,350) | (1.3%)     |
| Other                       |                               | 8,100               | 8,750                                 | +650    | +26.6%     |
|                             | Hatsuga<br>Genmai             | 2,100               | 2,300                                 | +200    | +13.2%     |
|                             | Kale Juice                    | 2,550               | 2,450                                 | (100)   | +1.2%      |
| Operatir                    | ng income                     | 14,500              | 13,000                                | (1,500) | (8.0%)     |
| Ordinary income  Net income |                               | 14,600              | 13,200                                | (1,400) | (7.8%)     |
|                             |                               | 10,000              | 9,000                                 | (1,000) | (9.9%)     |

【Assumptions behind the plan】 Inbound sales:0.2bn (The previous fiscal year 13.9bn)