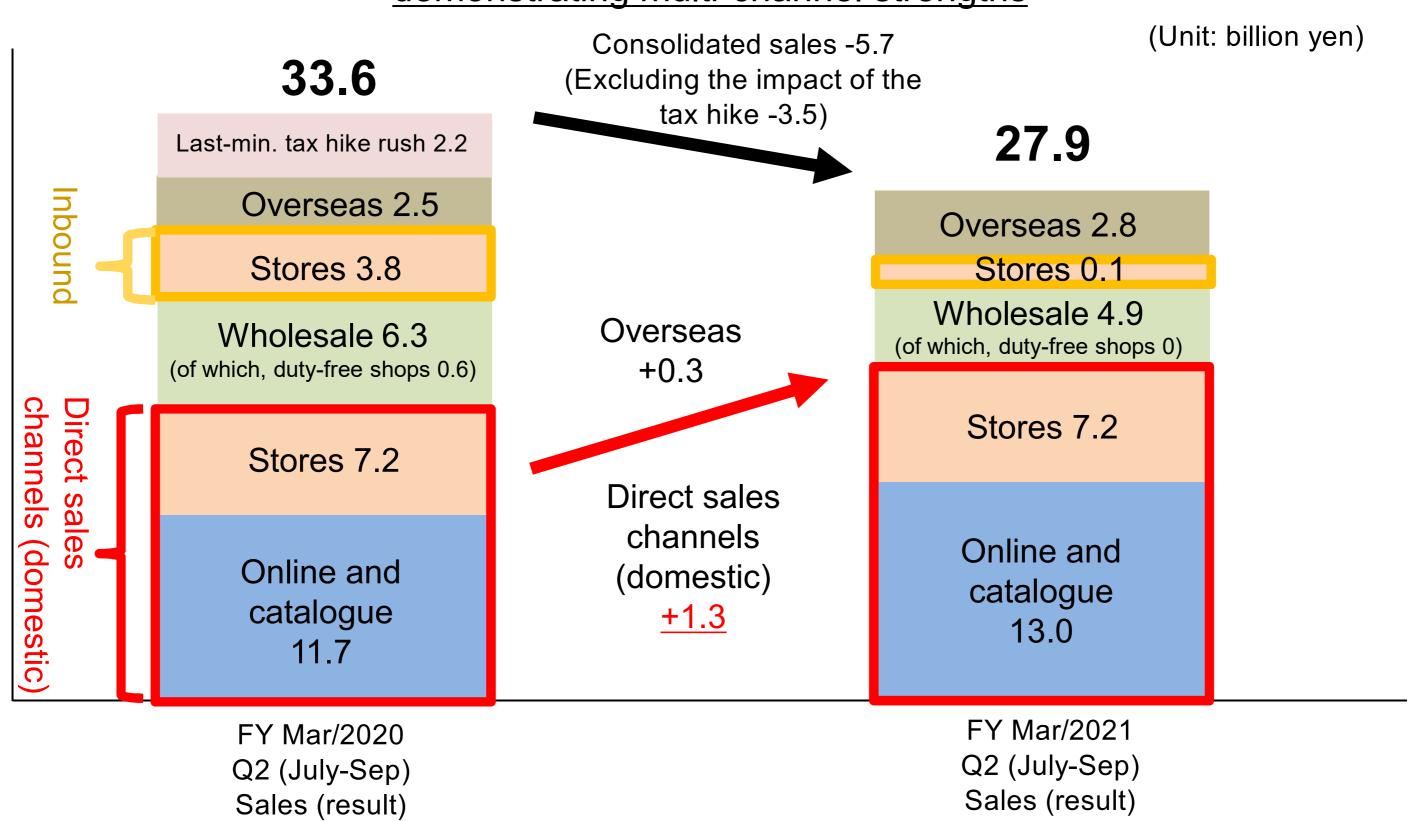

# Q2 (July-September) sales analysis

正直品質。

Sales via direct sales channels (domestic) and overseas sales channels increased, demonstrating multi-channel strengths