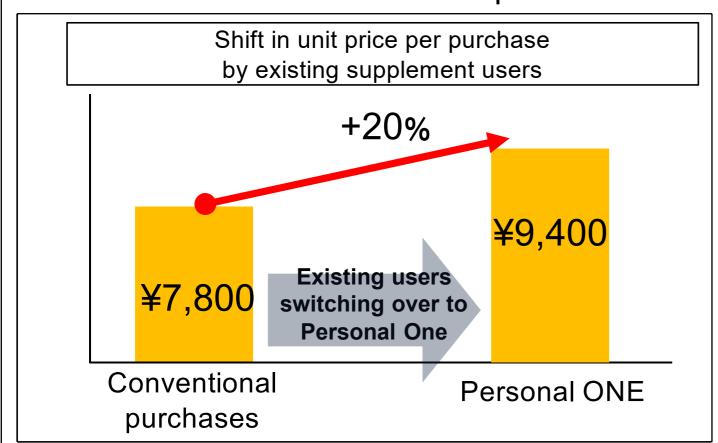

### Personal ONE / BtoB business

正直品質。

Personal ONE (launched Feb.2020)

H1 results exceeded plan

|             | H1 of 2020                                                           | H2 of 2020                                                                                                                    |  |
|-------------|----------------------------------------------------------------------|-------------------------------------------------------------------------------------------------------------------------------|--|
| Positioning | Solidified the foundations                                           | Full-scale launch                                                                                                             |  |
|             | Revised,<br>strengthened<br>operations                               | Develop structure for increased production (triple production capacity)                                                       |  |
| Initiatives | <ul><li>In-list expansion</li><li>Began offering at stores</li></ul> | <ul> <li>Strengthen new customer acquisitions</li> <li>Expand stores offering the product (50 stores by end of FY)</li> </ul> |  |