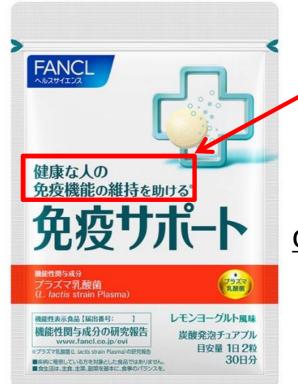

■ Food with Function Claims

Meneki Support (Immunity Support)

Launching Dec. 17, 2020

Ttranslation for reference J Supports maintenance of the immune system in healthy individuals

A synergistic product that combines the capabilities of both KIRIN and FANCL

Price: ¥3,100 (inc. sales tax)

# Features

- Contains 100 billion units of Lactococcus lactics strain Plasma
- Contains vitamin C and D
- Chewable foam tablet leaves mouth feeling hydrated
- Delicious, long-lasting yogurt flavor

Develop into a star product through planned promotions including the use of mass advertising