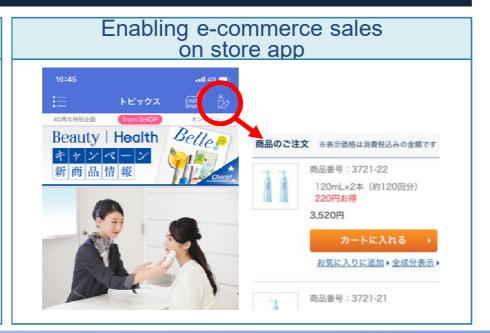

#### Diagnosis app launch (store app)

Offer skin care recommendations for each skin type based on diagnosis