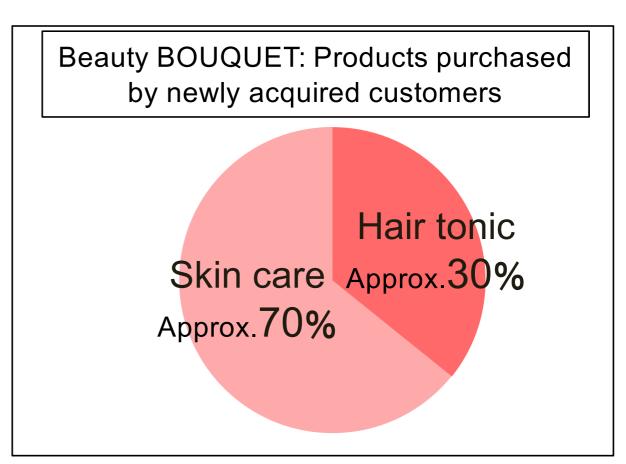

### **Beauty BOUQUET**

- Strong acquisition of new customers. Hair tonic released in February accounted for 30%
- Plans to cross-sell with skin care and grow brand into a second business pillar

Sales expected to increase by about 15% YoY