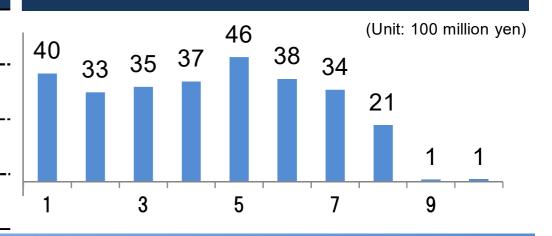

# (Ref.) Existing customer trends (YoY)

|             |                            |      | 20   | 18   |      |      | 20   | 19   |      |      | 2020 |      |
|-------------|----------------------------|------|------|------|------|------|------|------|------|------|------|------|
|             |                            | Mar. | Jun. | Sep. | Dec. | Mar. | Jun. | Sep. | Dec. | Mar. | Jun. | Sep. |
| FANCL       | Online<br>and<br>catalogue | 102% | 104% | 104% | 104% | 102% | 99%  | 101% | 102% | 102% | 107% | 109% |
| Cosmetics   | Direct<br>store            | 100% | 101% | 105% | 110% | 113% | 113% | 110% | 106% | 101% | 93%  | 84%  |
| Supplements | Online<br>and<br>catalogue | 105% | 103% | 102% | 103% | 102% | 102% | 103% | 102% | 101% | 102% | 103% |
| Supplements | Direct<br>store            | 106% | 106% | 108% | 111% | 112% | 112% | 108% | 104% | 100% | 92%  | 85%  |
| Attenir     |                            | 121% | 118% | 112% | 108% | 105% | 104% | 103% | 101% | 101% | 100% | 98%  |

<sup>\*</sup>Existing customers who have made a purchase in the past 4 months (12-month moving average)