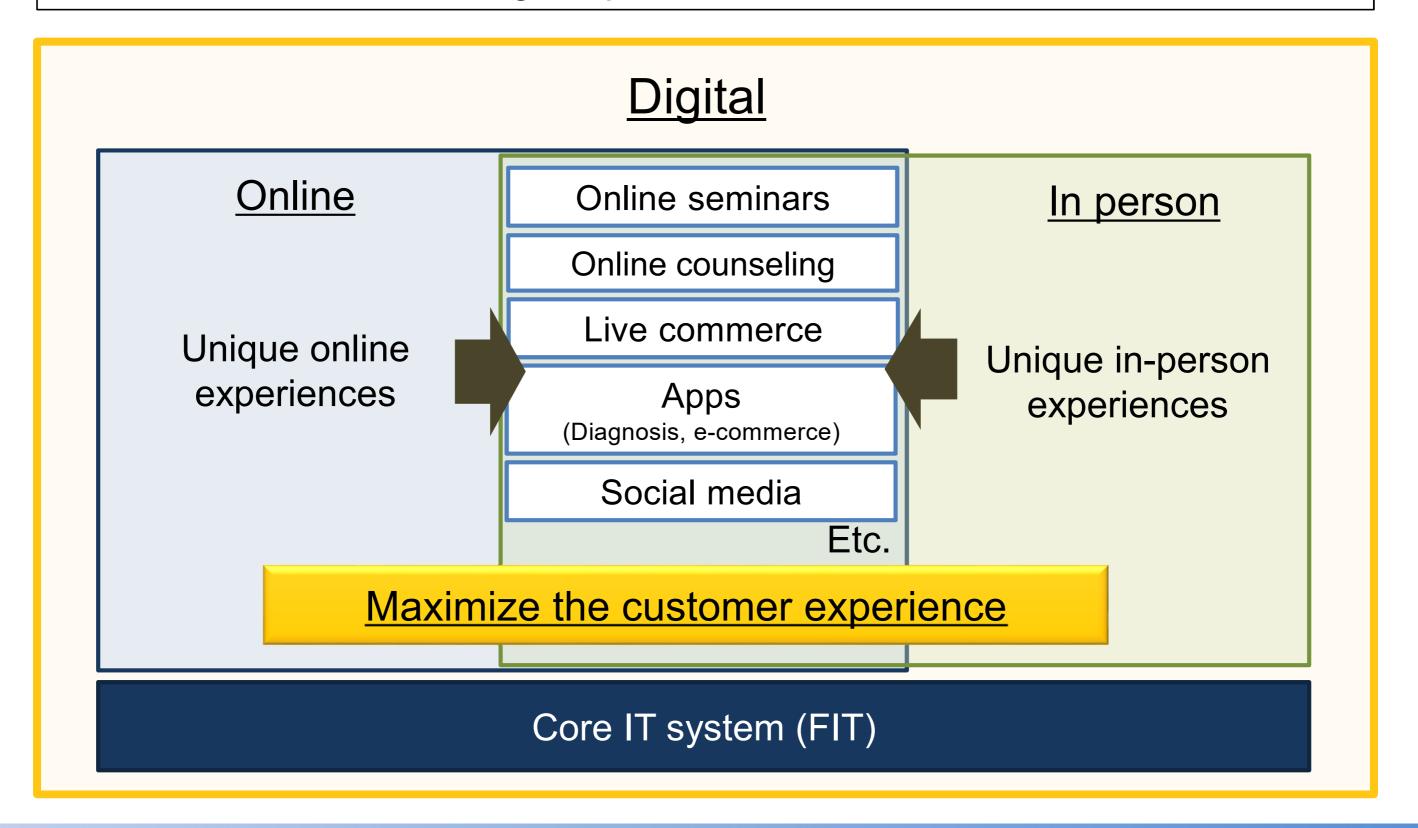

# Channel

### Direct sales channels

正直品質。

Build a new digital-based communication and sales model that seamlessly utilizes the features and strengths of each channel, across online and catalogue and direct stores.

# Merge online with offline (OMO) in a uniquely FANCL way FANCL

正直品質。

Build a stronger fan base by maximizing the customer experience gained from using the products and services